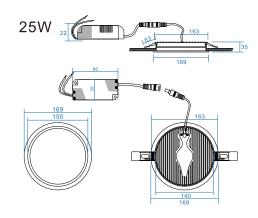

**Product Dimension:** 

**Cut-Out size:** 

### **DIMENSION DRAW**

**INDOOR** 

Φ170mm

Φ158mm

L°