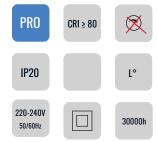

P.F > 0.9 & Life > 30,000 Hrs

### **OPENING/BEAM**

High efficiency Ra>80 LED.

# Model: Domo Format: Round Location: Interior Wattage: 25W Materials: Aluminum Led Color: 3000/4000/6000K

| IP Code:      | 20       |
|---------------|----------|
| Fixation:     | Recessed |
| CRI:          | 80       |
| Lumen Output: | 2500LM   |
| Frequency:    | 50/60 Hz |